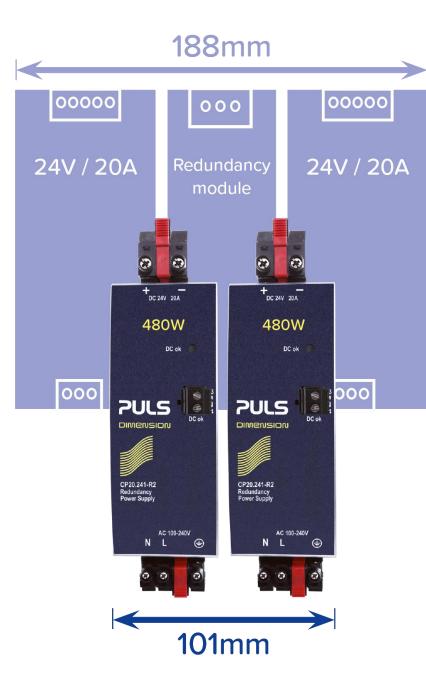

### Small in-in cabinet footprint Redundant and Hot-Swappable models

 Featuring redundant and hotswappable models that ensure your process stays moving, even in the event of power supply failure