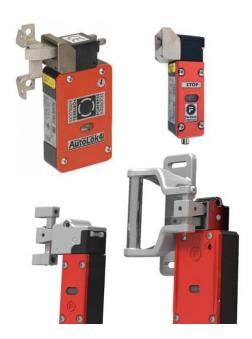

## amGard Pro

Slot Together Modules To Create The Ultimate Robust **Interlock Solution** 

Modular Construction Allows Easy Configuration Supported By Mounting Plates For Simple Fitting

### Mitigating The Risk Of Trapped Operators

### **Escape Release**

Escape Release Is Actuated From Within The Safeguarded Space amGardpro Incorporates Push

Escape Release Modules

FORTRESS

Emergency Release Is Actuated From

Outside The Safeguarded Space

amGardpro Has Knob Override

**Options** For Unlocking Without Tools

### **Auxiliary Release**

Auxiliary Release Is Actuated From Outside The Safeguarded Space

amGardpro Includes Security Tool **Override** As Standard

A Halma compan

Up To 10 Elements Per Unit Possible Integrating Control Into Safety Device

Metal Construction Includer Simple Mounting Front