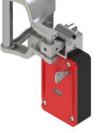

## amGard Pro

Slot Together Modules To Create The Ultimate Robust **Interlock Solution** 

Modular Construction Allows Easy Configuration Supported By Mounting Plates For Simple Fitting

### Mitigating The Risk Of Trapped Operators

### **Escape Release**

Escape Release Is Actuated From Within The Safeguarded Space amGardpro Incorporates Push

Escape Release Modules

FORTRESS

Emergency Release Is Actuated From

Outside The Safeguarded Space

amGardpro Has Knob Override

**Options** For Unlocking Without Tools

### **Auxiliary Release**

Auxiliary Release Is Actuated From Outside The Safeguarded Space

amGardpro Includes Security Tool **Override** As Standard

A Halma compan

Up To 10 Elements Per Unit Possible Integrating Control Into Safety Device

Metal Construction Includer Simple Mounting Front