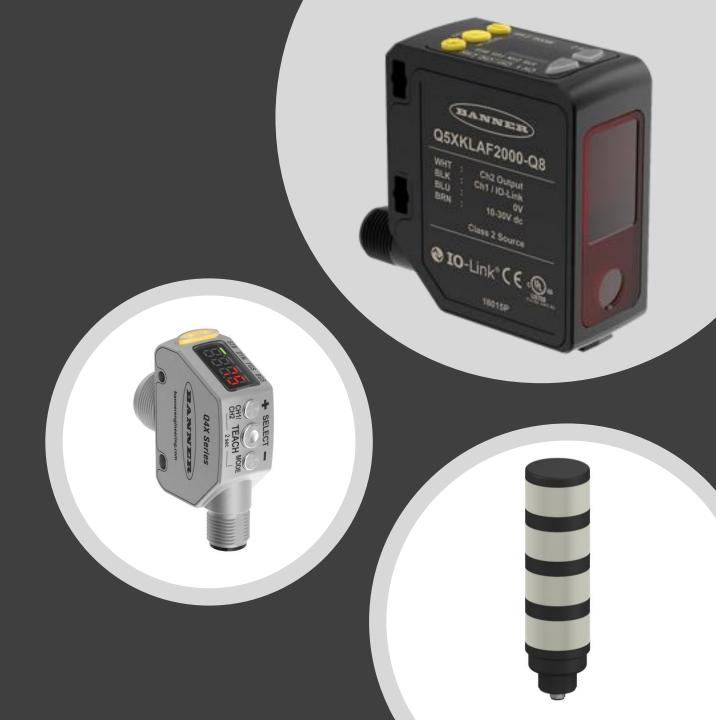

## Q4X LASER SENSOR

COMPLETE SENSING FLEXIBILITY, ENHANCED WITH IO LINK CAPABILITIES

cross

BANNER

QM42VT1

Vibration Monitoring &

- MONITOR PUMP AND MOTOR
   TEMPERATURE, VIBRATION, AND CURRENT
- REAL TIME EQUIPMENT HEALTH TRENDS, WITH ALERTS
- WIRELESSLY MONITOR UP TO FORTY MOTORS
   PER KIT

## Banner IO Link Connectivity

- Using the Turck IO Link Master, add customization and data analytics with ease
- Monitor sensor health, product through put
- Fully customizable light and alarms with IO Link Tower Lights and Light Strips