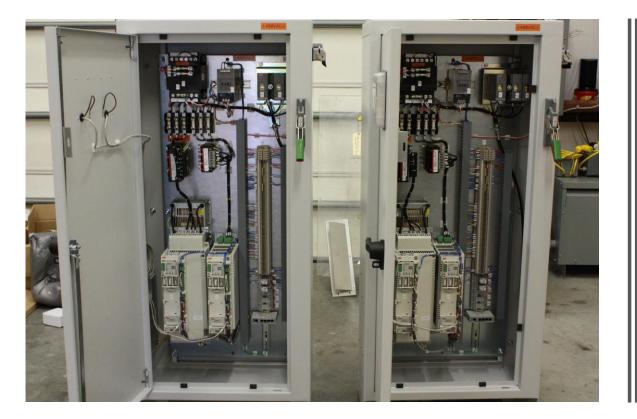

monitoring through Turcks PLC / IO Link Master

- Temperature & Pressure Sensing
- Control Cabinet environmental monitoring
- Ultrasonics, inductive, linear arrays





## Banner IO Link Connectivity

- Using the Turck IO Link Master, add customization and data analytics with ease
- Monitor sensor health, product through put
- Fully customizable light and alarms with IO Link Tower Lights and Light Strips





## Custom Enclosure Cutting

As an authorized Rittal distributor and customizer, we are not only able to get you the best pricing on new enclosures, but can cut to your specifications, saving your team time and money







### Don't Have an Experienced Panel Shop?

Let us help you design, source and build your next panel!

# Top Quality

# Fully Custom



## Package Drive Cabinets





# Label Applicators

F

## MCC **UPFITS** WITH ABB **ACS380** DRIVES



## **ABB DRIVE ON SITE SERVICES**







- Protect your investment
- Replace integral parts at regular intervals
- Extend the life and efficiency of your drives

## Drive Commissioning

- Ensure proper set-up of your drive
- Extends warranty on parts and service
- Ensure optimal parameterization and efficiency