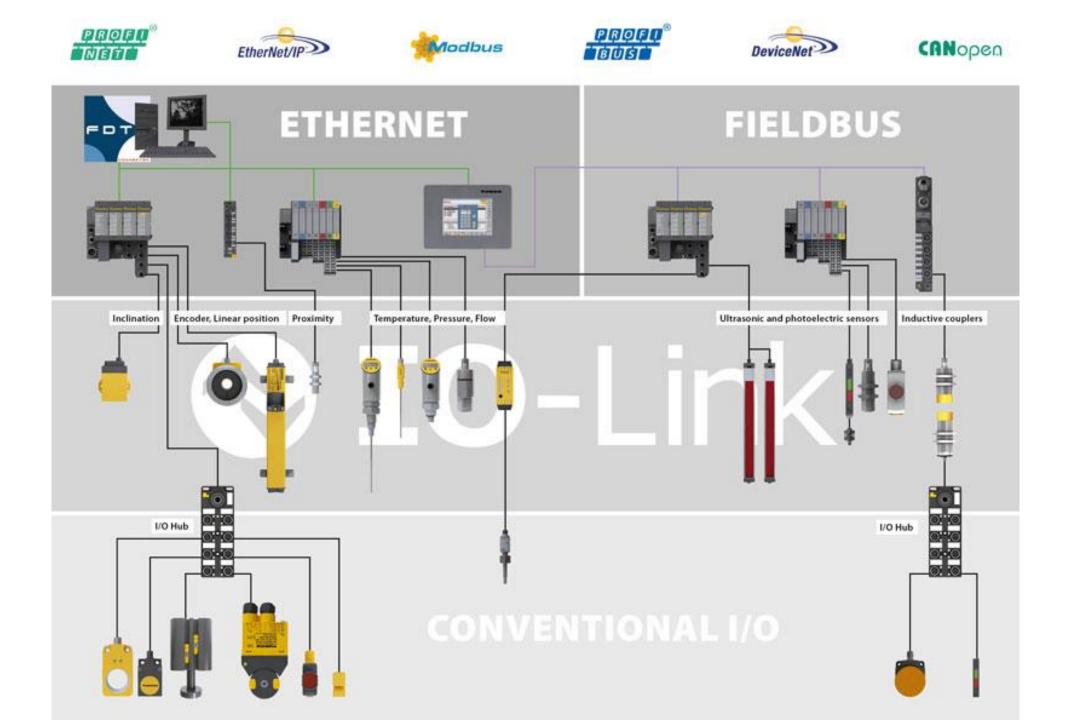

- Temperature & Pressure Sensing
- Control Cabinet environmental monitoring
- Ultrasonics, inductive, linear arrays

## Banner IO Link Connectivity

- Using the Turck IO Link Master, add customization and data analytics with ease
- Monitor sensor health, product through put
- Fully customizable light and alarms with IO Link Tower Lights and Light Strips