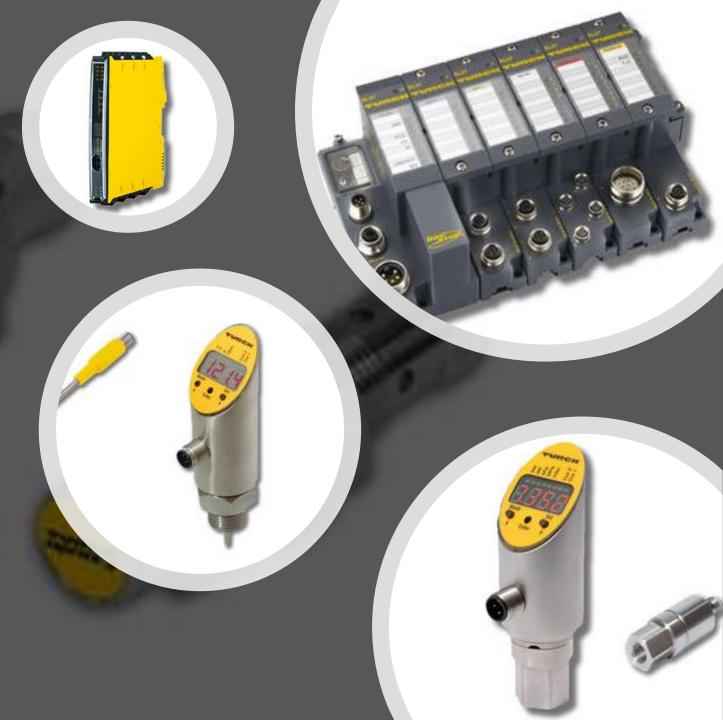

## Variable Speed AC motors

- Perfect combination for efficiency and durability with an ABB Drive system
- Ask how we can help you improve reliability and efficiency in your pumps and motors

Improve process data analytics and condition monitoring through Turcks PLC / IO Link Master

- Temperature & Pressure Sensing
- Control Cabinet environmental monitoring
- Ultrasonics, inductive, linear arrays

## Banner IO Link Connectivity

- Using the Turck IO Link Master, add customization and data analytics with ease
- Monitor sensor health, product through put
- Fully customizable light and alarms with IO Link Tower Lights and Light Strips