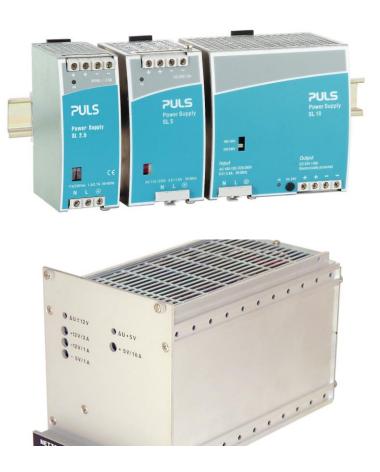

### EFFICIENT, DURABLE POWER SUPPLIES

Industry leading DIN rail mounted power supplies, perfect for all applications requiring steady power conversion.

### Small in-in cabinet footprint Redundant and Hot-Swappable models

 Featuring redundant and hotswappable models that ensure your process stays moving, even in the event of power supply failure

### Legacy Product Avaiability

 PULS is committed to never ending life cycles on their products. All parts are manufactured by PULS so they can guarantee availability far into the future.

- The industry leader in quality and innovation
- Save time and ensure tight connections with spring clamp terminal blocks
- Lever nuts make splicing wires simple
- Wago label printers help to keep wiring and control components clearly marked within the panel