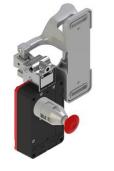

## amGard Pro

Slot Together Modules To Create The Ultimate Robust **Interlock Solution** 

Modular Construction Allows Easy Configuration Supported By Mounting Plates For Simple Fitting

### Mitigating The Risk Of Trapped Operators

### **Escape Release**

Escape Release Is Actuated From Within The Safeguarded Space amGardpro Incorporates Push

Escape Release Modules

FORTRESS

Emergency Release Is Actuated From

Outside The Safeguarded Space

amGardpro Has Knob Override

**Options** For Unlocking Without Tools

### **Auxiliary Release**

Auxiliary Release Is Actuated From Outside The Safeguarded Space

amGardpro Includes Security Tool **Override** As Standard

A Halma compan

Up To 10 Elements Per Unit Possible Integrating Control Into Safety Device

Metal Construction Includer Simple Mounting Front